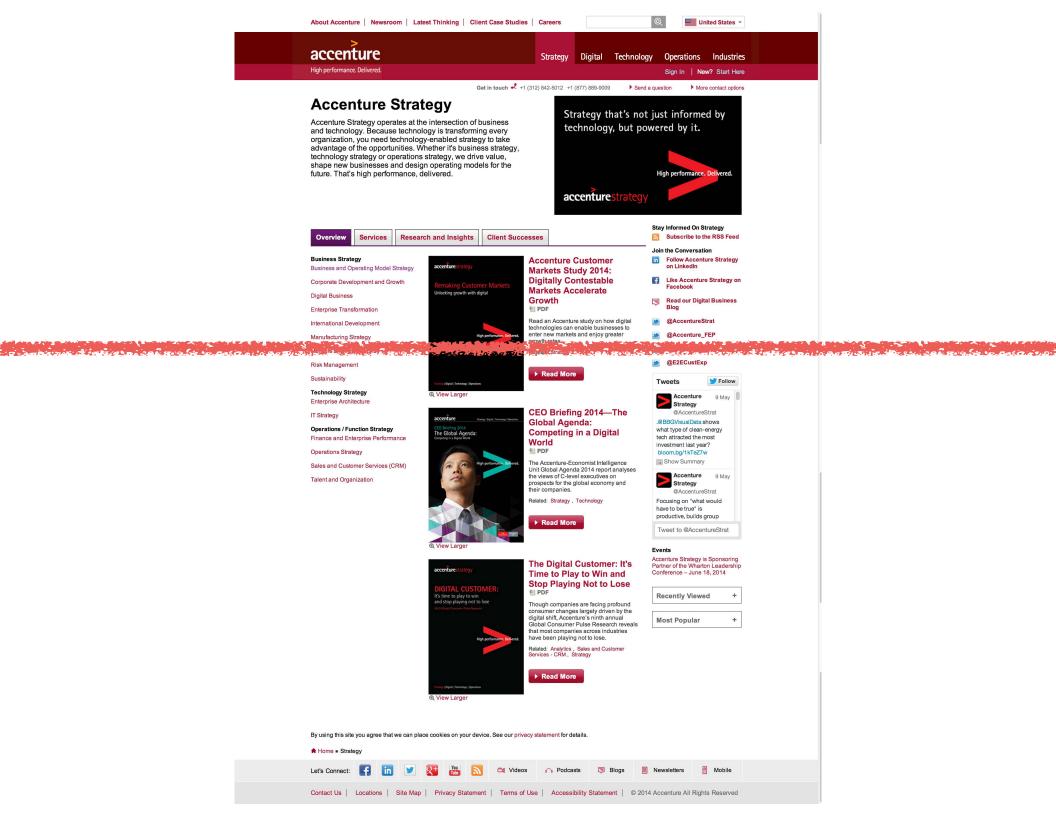

#### 3: How Will Users Relate to Each Page Element?

- What is this page element asking of them: Read, Scan, or Ignore?
- What is each page element pushing them towards or away from? Where are we, where are we going (or being pushed toward)?
- What is each page element's specific function?

# 4: What is the Overall Page Job?

- We don't ask this first to avoid biasing ourself. We look at the "facts" (page elements) first, then we think about how the page elements are supposed to work to do the job of the page.
- To figure out the job of the page... we have to take an "outside" perspective, even if this is really our own content.
- Try to sort the page content into one of these very basic buckets, realizing that your site may have different buckets:
  - Routing
  - Informing
  - Selling
  - Order-Taking
  - Motivating

#### This is a routing page. It gets users where they want to go quickly and efficiently.

June 10-11 at Lincoln Center in NYC

No matter how complex

your business questions,

we have the capabilities

and experience to deliver