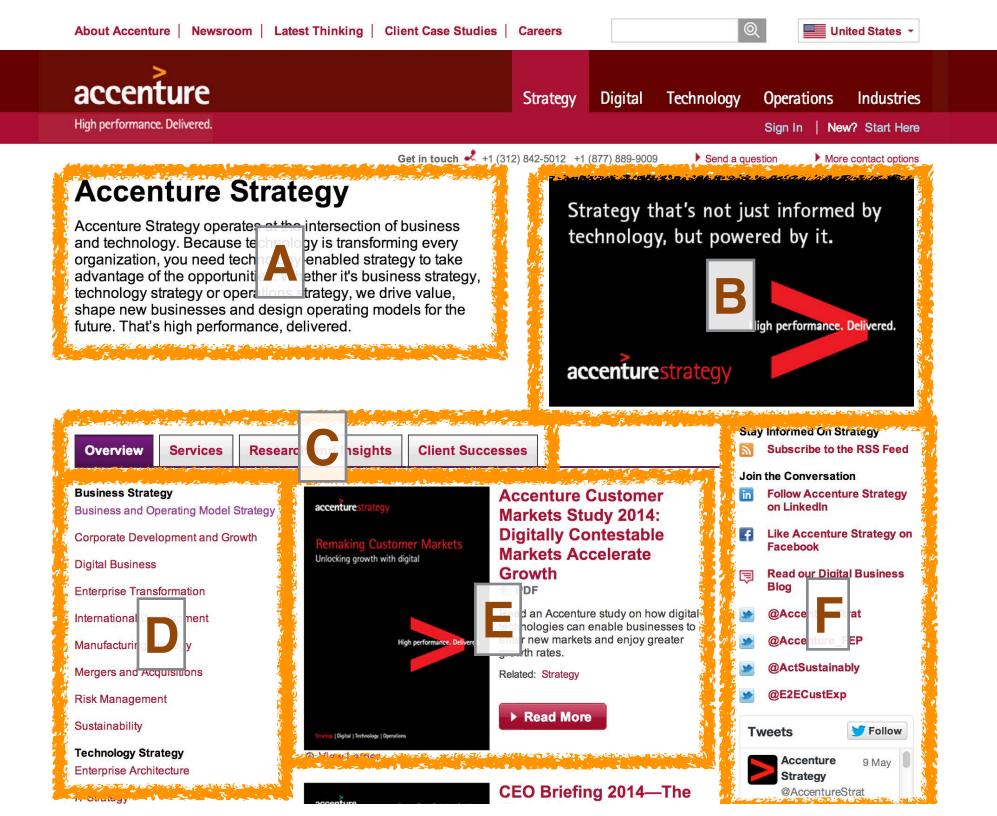

# 4: What is the Overall Page Job?

- We don't ask this first to avoid biasing ourself. We look at the "facts" (page elements) first, then we think about how the page elements are supposed to work to do the job of the page.
- To figure out the job of the page... we have to take an "outside" perspective, even if this is really our own content.
- Try to sort the page content into one of these very basic buckets, realizing that your site may have different buckets:
  - Routing
  - Informing
  - Selling
  - Order-Taking
  - Motivating

#### This is a routing page. It gets users where they want to go quickly and efficiently.

June 10-11 at Lincoln Center in NYC

No matter how complex

your business questions,

we have the capabilities

and experience to deliver