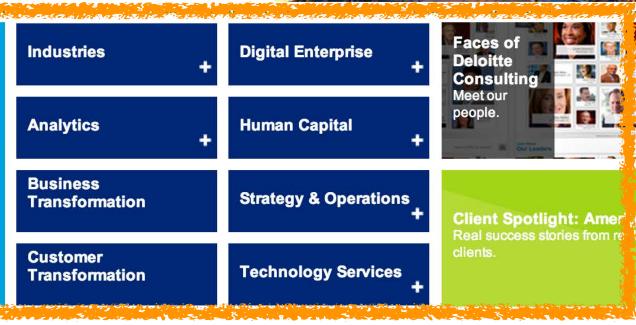

### 1: Scan the Page

- What's above vs. below the fold?
- Put a "mental Gaussian filter" over the page and take it all in and look for:
  - What areas are brightest/darkest/largest? (lizardbrain visual response)
  - What areas merge into the background?
  - What areas pop out at you?

## 2: Map Out the Page Content

- Look at how whitespace breaks content up into blocks
- Specifically, what's the function of each block of content?
- Look at how headings and typography have been used
- Look at use of graphics and images

#### 3: How Will Users Relate to Each Page Element?

- What is this page element asking of them: Read, Scan, or Ignore?
- What is each page element pushing them towards or away from? Where are we, where are we going (or being pushed toward)?
- What is each page element's specific function?