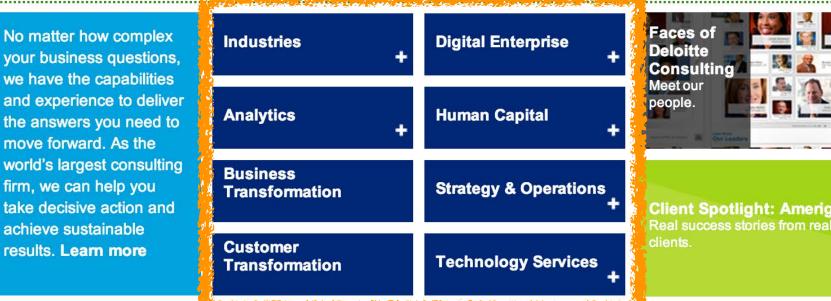

### 1: Scan the Page

- What's above vs. below the fold?
- Put a "mental Gaussian filter" over the page and take it all in and look for:
  - What areas are brightest/darkest/largest? (lizardbrain visual response)
  - What areas merge into the background?
  - What areas pop out at you?

## 2: Map Out the Page Content

- Look at how whitespace breaks content up into blocks
- Specifically, what's the function of each block of content?
- Look at how headings and typography have been used
- Look at use of graphics and images

#### 3: How Will Users Relate to Each Page Element?

- What is this page element asking of them: Read, Scan, or Ignore?
- What is each page element pushing them towards or away from? Where are we, where are we going (or being pushed toward)?
- What is each page element's specific function?