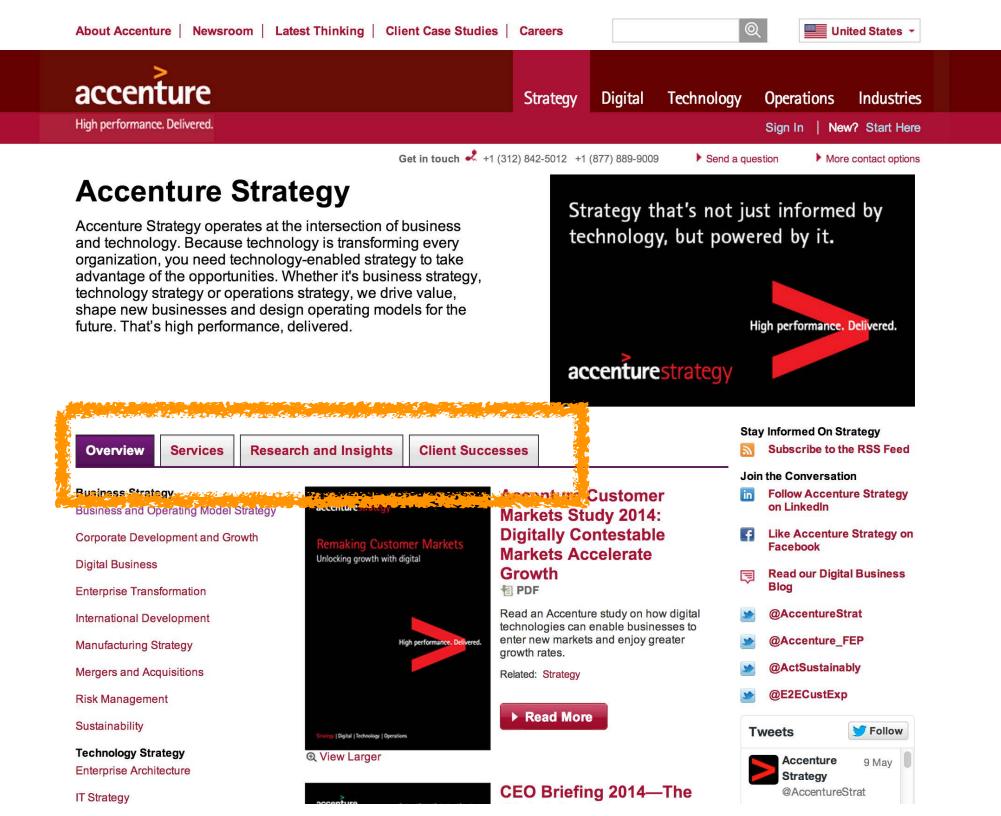

#### A Process For Critiquing Page Content

- It's easy
- It's six steps
- And somewhat surprisingly, it DOESN'T start by identifying the page job.
- Instead…

## 2: Map Out the Page Content

- Look at how whitespace breaks content up into blocks
- Specifically, what's the function of each block of content?
- Look at how headings and typography have been used
- Look at use of graphics and images

#### 3: How Will Users Relate to Each Page Element?

- What is this page element asking of them: Read, Scan, or Ignore?
- What is each page element pushing them towards or away from? Where are we, where are we going (or being pushed toward)?
- What is each page element's specific function?