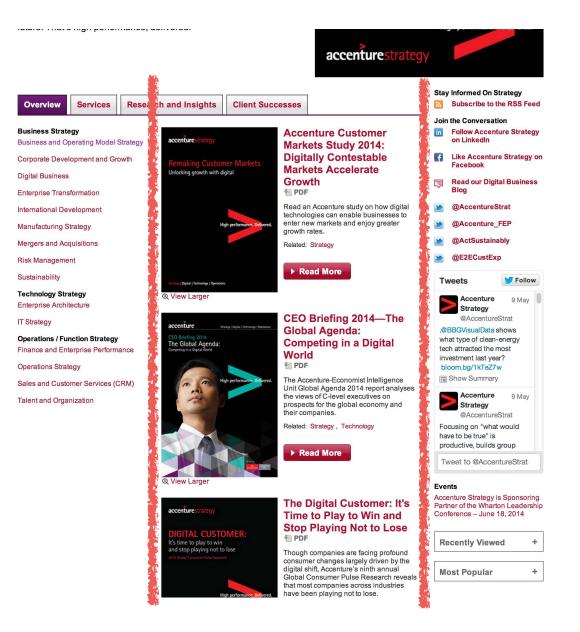

## 2: Map Out the Page Content

- Look at how whitespace breaks content up into blocks
- Specifically, what's the function of each block of content?
- Look at how headings and typography have been used
- Look at use of graphics and images

#### 3: How Will Users Relate to Each Page Element?

- What is this page element asking of them: Read, Scan, or Ignore?
- What is each page element pushing them towards or away from? Where are we, where are we going (or being pushed toward)?
- What is each page element's specific function?