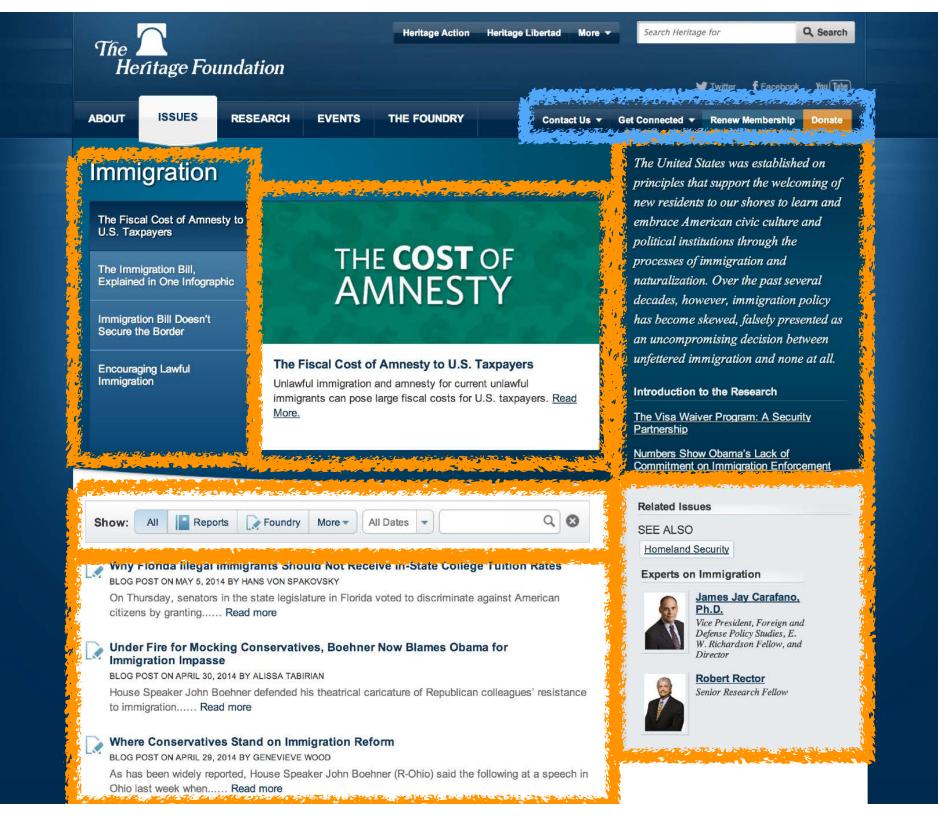

## 2: Map Out the Page Content

- Look at how whitespace breaks content up into blocks
- Specifically, what's the function of each block of content?
- Look at how headings and typography have been used
- Look at use of graphics and images

#### 3: How Will Users Relate to Each Page Element?

- What is this page element asking of them: Read, Scan, or Ignore?
- What is each page element pushing them towards or away from? Where are we, where are we going (or being pushed toward)?
- What is each page element's specific function?