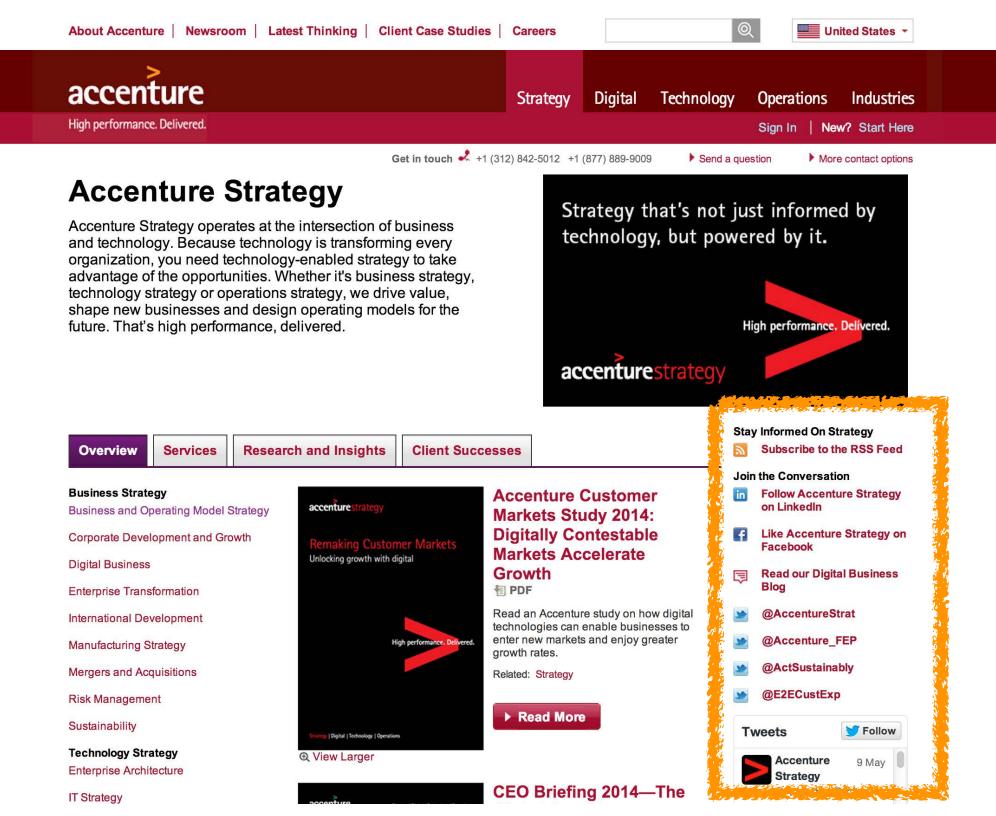

### 6: Look for What's Missing

• Look at **business goals** (sell more of this product, reinforce our superiority in this area, etc...) and decide if the jobs that you need to accomplish that goal are happening.