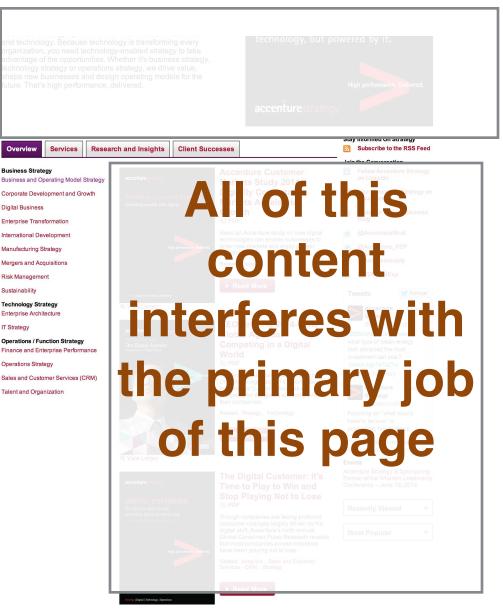

- Do all the page elements **harmonize**?
- Are the page elements working together or competing?
- Are there freeloader page elements—ones that are irrelevant to the overall page function?
- Is the page distracted by elements that perform unrelated functions (social sharing is a common culprit)?