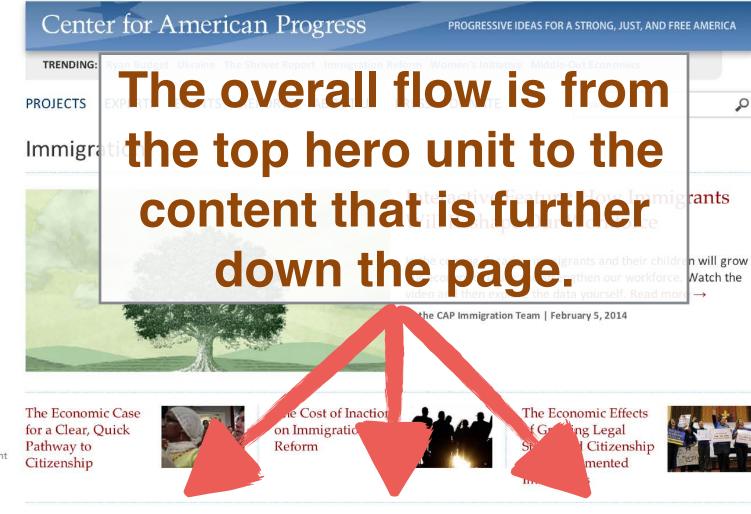

ation

### Making Sense of the Senate and House's Visions of **Immigration Reform**

How Citizenship Helps the Economy



E ISSUE BRIEF As 2013 comes to an end, we examine how House Republicans' piecemeal approach stacks up against the Senate's broad immigration reform bill passed in June.

The Cost of Inaction

A new CAP infographic details how immigration reform would contribute to

Selection to All a straight of the selection in the selection of the selec

on Immigration

Reform

| Alert |                            | igration New   |
|-------|----------------------------|----------------|
| Your  | email                      | subscribe      |
| Follo | w Immigratio               | on             |
| ٣     | Subscribe to t<br>RSS feed | he Immigration |

### **Immigration Experts**





### How Citizenship Helps the Economy

A new CAP infographic details how immigration reform would contribute to the economy.

By the CAP Immigration Team | Tuesday, March 11, 2014

### Making Sense of the Senate and House's Visions of Immigration Reform

E ISSUE BRIEF As 2013 comes to an end, we examine how House Republicans' piecemeal approach stacks up against the Senate's broad immigration reform bill passed in June.

By Ann Garcia | Monday, December 9, 2013

Subscribe to Immigration News Alerts



### Follow Immigration



Subscribe to the Immigration RSS feed

### Immigration Experts

### ISSUES

China Civil Liberties Early Childhood Economy Education Energy and Environment Federal Budget Guns and Crime Health Care Higher Education Housing

### IMMIGRATION

Labor and Work LGBT

Medi