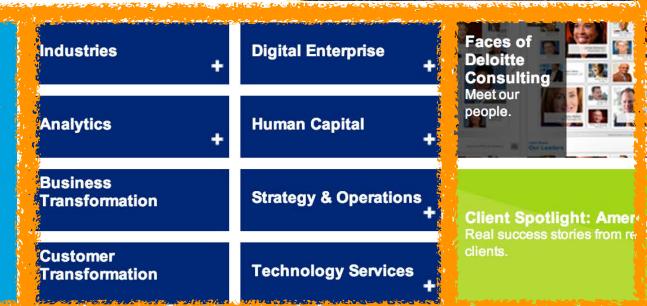

### 1: Scan the Page

- What's above vs. below the fold?
- Put a "mental Gaussian filter" over the page and take it all in and look for:
  - What areas are brightest/darkest/largest? (lizardbrain visual response)
  - What areas merge into the background?
  - What areas pop out at you?

## 2: Map Out the Page Content

- Look at how whitespace breaks content up into blocks
- Specifically, what's the function of each block of content?
- Look at how headings and typography have been used
- Look at use of graphics and images

#### 3: How Will Users Relate to Each Page Element?

- What is this page element asking of them: Read, Scan, or Ignore?
- What is each page element pushing them towards or away from? Where are we, where are we going (or being pushed toward)?
- What is each page element's specific function?