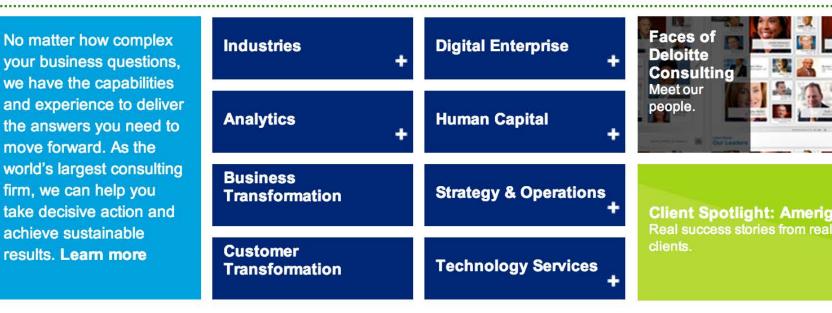

## 2: Map Out the Page Content

- Look at how whitespace breaks content up into blocks
- Specifically, what's the function of each block of content?
- Look at how headings and typography have been used
- Look at use of graphics and images

#### 3: How Will Users Relate to Each Page Element?

- What is this page element asking of them: Read, Scan, or Ignore?
- What is each page element pushing them towards or away from? Where are we, where are we going (or being pushed toward)?
- What is each page element's specific function?

# 4: What is the Overall Page Job?

- We don't ask this first to avoid biasing ourself. We look at the "facts" (page elements) first, then we think about how the page elements are supposed to work to do the job of the page.
- To figure out the job of the page... we have to take an "outside" perspective, even if this is really our own content.
- Try to sort the page content into one of these very basic buckets, realizing that your site may have different buckets:
  - Routing
  - Informing
  - Selling
  - Order-Taking
  - Motivating